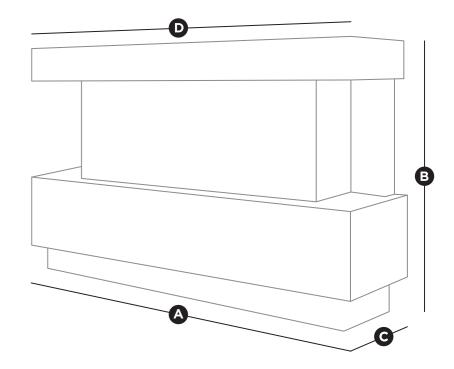

JF MILANO

With a clean, elegant design, the Milano suite leads the way in wow factor appeal.

The Milano completes a luxury finish to any modern home - utilising the finest stone from around the world to create a sharp clean look.

Featuring the Panoramic electric fire with **LUMIN Technology™** and full LED lighting system - the Milano has features to last a lifetime.

| MODEL | Α    | В    | С   | D    |
|-------|------|------|-----|------|
| 700   | 1250 | 1009 | 406 | 1250 |
| 1250  | 1626 | 822  | 406 | 1626 |
| 1500  | 1829 | 822  | 406 | 1829 |
| 2000  | 2286 | 822  | 406 | 2286 |