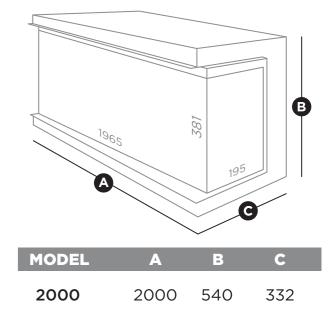

LUMIN LED

MULTI-SIDED MULTI-BLEND 3 SPEED VIEWING COLOUR PALETTE FLAME CONTRO

UXE LOGS OPTION FUEL PACKAGE

800 & 1600

VARIABLE FLAME

COOL BREEZE

7 DAY TIMER

Part of our market leading luxury range, our new generation Panoramic 2000 built-in electric fire features our unique **LUMIN Technology™**.

With more features than any other electric fire in the world, the Panoramic 2000 can be installed into one of our luxury marble suites or a custom Bespoke Media Wall.

Luxury, quality and performance are standard in the Bespoke Panoramic range.

LUMIN LED TECHNOLOGY

MULTI-SIDED MULTI-BLEND 3 SPEED VIEWING COLOUR PALETTE FLAME CONTRO

HAND CRAFTED LUMIN MULTI LUXE LOGS OPTION FUEL PACKAGE

800 & 1600

VARIABLE FLAME COOL BREEZE BRIGHTNESS FUNCTION

7 DAY TIMER