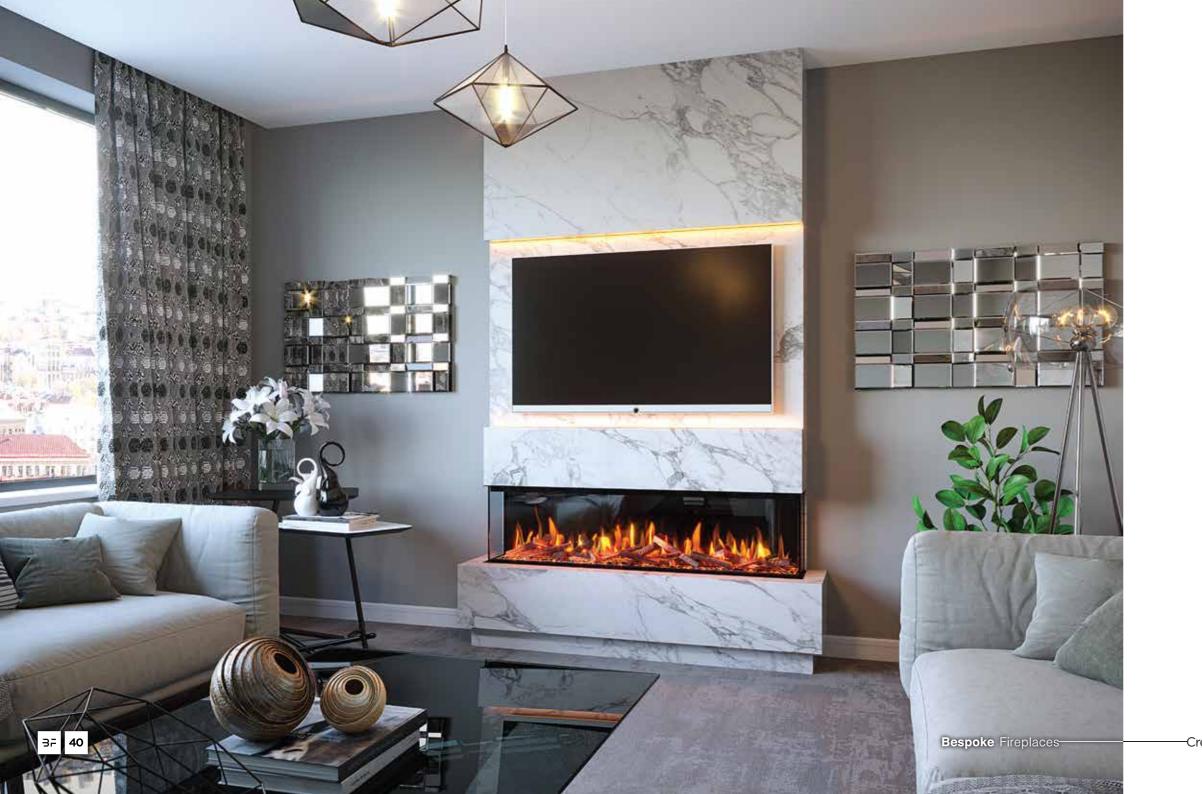

### JF ROMA

Add pure luxury and style to any home with the beautiful Roma suite.

Created from the very finest stone from around the world, the Roma is the pinnacle of its luxury fireplace class.

Featuring the Panoramic electric fire with **LUMIN Technology™** and full LED lighting system - the Roma has features to last a lifetime.

| MODEL | Α    | В    | С   | D    |
|-------|------|------|-----|------|
| 700   | 1250 | 1148 | 406 | 1250 |
| 1250  | 1626 | 961  | 406 | 1626 |
| 1500  | 1829 | 961  | 406 | 1829 |
| 2000  | 2336 | 961  | 406 | 2336 |