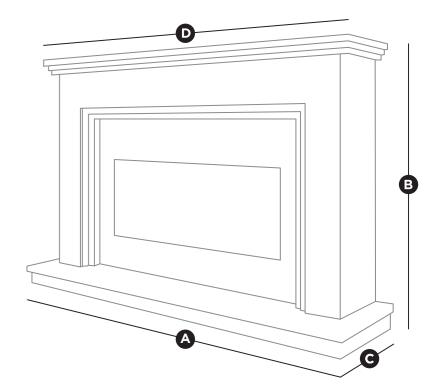

#### PREMIUM ELECTRIC FIRES

| Bespoke 1170HD+ | _44 |
|-----------------|-----|
| Bespoke 890HD+  | _46 |
| Bespoke 640HD+  | _48 |

All dimensions are in millimetres Technical illustrations for guidance only 1arble is a natural product - please see page 50

| MODEL | Α    | В    | С   | D    |  |
|-------|------|------|-----|------|--|
| 640   | 1372 | 1143 | 432 | 1372 |  |
| 890   | 1524 | 974  | 432 | 1524 |  |
| 1170  | 1829 | 974  | 432 | 1829 |  |

| MODEL | Α    | В    | С   | D    |
|-------|------|------|-----|------|
| 640   | 1372 | 1029 | 381 | 1320 |
| 890   | 1524 | 940  | 381 | 1448 |
| 1170  | 1829 | 940  | 381 | 1752 |

# JF NEPTUNE

True to its name, the Neptune suite is truly out of this world. Its floating design, with clean cut lines, is guaranteed to add luxury and wow to any home it graces.

| MODEL | Α    | В    | С   | D    |  |
|-------|------|------|-----|------|--|
| 640   | 1295 | 1019 | 305 | 1146 |  |
| 890   | 1524 | 848  | 305 | 1422 |  |
| 1170  | 1829 | 848  | 305 | 1676 |  |

# JSABELLE

The latest addition to our Bespoke Luxury range, the beautiful Isabelle suite is modern and clean cut to add complete luxury to the family home.

| MODEL | Α    | В    | С   | D    |  |
|-------|------|------|-----|------|--|
| 640   | 1372 | 1149 | 381 | 1372 |  |
| 890   | 1524 | 983  | 381 | 1524 |  |
| 1170  | 1829 | 983  | 381 | 1829 |  |

### J VERMONT

Full of character - with simple lines and clean extruded edges - the Vermont suite effortlessly serves as a showpiece in modern or traditional homes.

| MODEL | Α    | В    | С   | D    |  |
|-------|------|------|-----|------|--|
| 640   | 1372 | 1029 | 381 | 1372 |  |
| 890   | 1524 | 978  | 381 | 1524 |  |
| 1170  | 1829 | 978  | 381 | 1829 |  |

| MODEL | Α    | В    | С   | D    |
|-------|------|------|-----|------|
| 640   | 1295 | 1136 | 381 | 1244 |
| 890   | 1524 | 1003 | 381 | 1473 |
| 1170  | 1829 | 1003 | 381 | 1778 |

Named after the famous Las Vegas executive hotel, the Aria is the essence of modern luxury electric suites. A new sensation in our range to complement a traditional or modern interior .

| MODEL | Α    | В    | С   | D    |
|-------|------|------|-----|------|
| 640   | 1372 | 1137 | 381 | 1372 |
| 890   | 1524 | 1010 | 381 | 1524 |
| 1170  | 1829 | 1010 | 381 | 1829 |

An unashamed emphasis on the wow factor ensures the Miami suite lives up to its name. The fully integrated LED lighting display guarantees it will provide an unrivalled focal point for years to come.

| MODEL | Α    | В    | С   | D    |
|-------|------|------|-----|------|
| 640   | 1372 | 1136 | 381 | 1270 |
| 890   | 1524 | 920  | 381 | 1448 |
| 1170  | 1829 | 920  | 381 | 1752 |

# JF CHELSEA

Clean lines and a modern aspect establish the Chelsea suite as the epitome of class.

Perfect for any home seeking a touch of luxury, its timeless style makes a bold statement.

| MODEL | Α    | В    | С   | D    |
|-------|------|------|-----|------|
| 640   | 1372 | 1174 | 381 | 1372 |
| 890   | 1524 | 984  | 381 | 1524 |
| 1170  | 1829 | 984  | 381 | 1829 |