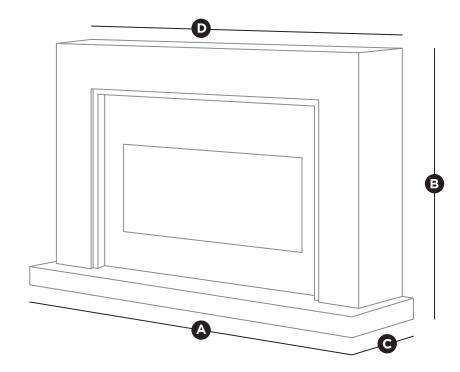

# JF NEPTUNE

True to its name, the Neptune suite is truly out of this world. Its floating design, with clean cut lines, is guaranteed to add luxury and wow to any home it graces.

| MODEL | Α    | В    | С   | D    |  |
|-------|------|------|-----|------|--|
| 640   | 1295 | 1019 | 305 | 1146 |  |
| 890   | 1524 | 848  | 305 | 1422 |  |
| 1170  | 1829 | 848  | 305 | 1676 |  |