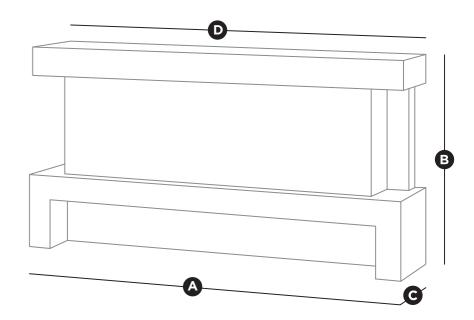

### JF LAZIO

A striking focal point for the luxury home, the Lazio suite exudes culture and sophistication.

Created with the very finest stone from around the world, the Lazio is top of its class in luxury fireplace society.

Featuring the Panoramic electric fire with LUMIN Technology<sup>™</sup> and full LED lighting system - the Lazio has features to last a lifetime.

| MODEL | Α    | В   | С   | D    |
|-------|------|-----|-----|------|
| 700   | 1250 | 970 | 406 | 1143 |
| 1250  | 1651 | 783 | 406 | 1549 |
| 1500  | 1905 | 783 | 406 | 1803 |
| 2000  | 2336 | 783 | 406 | 2235 |