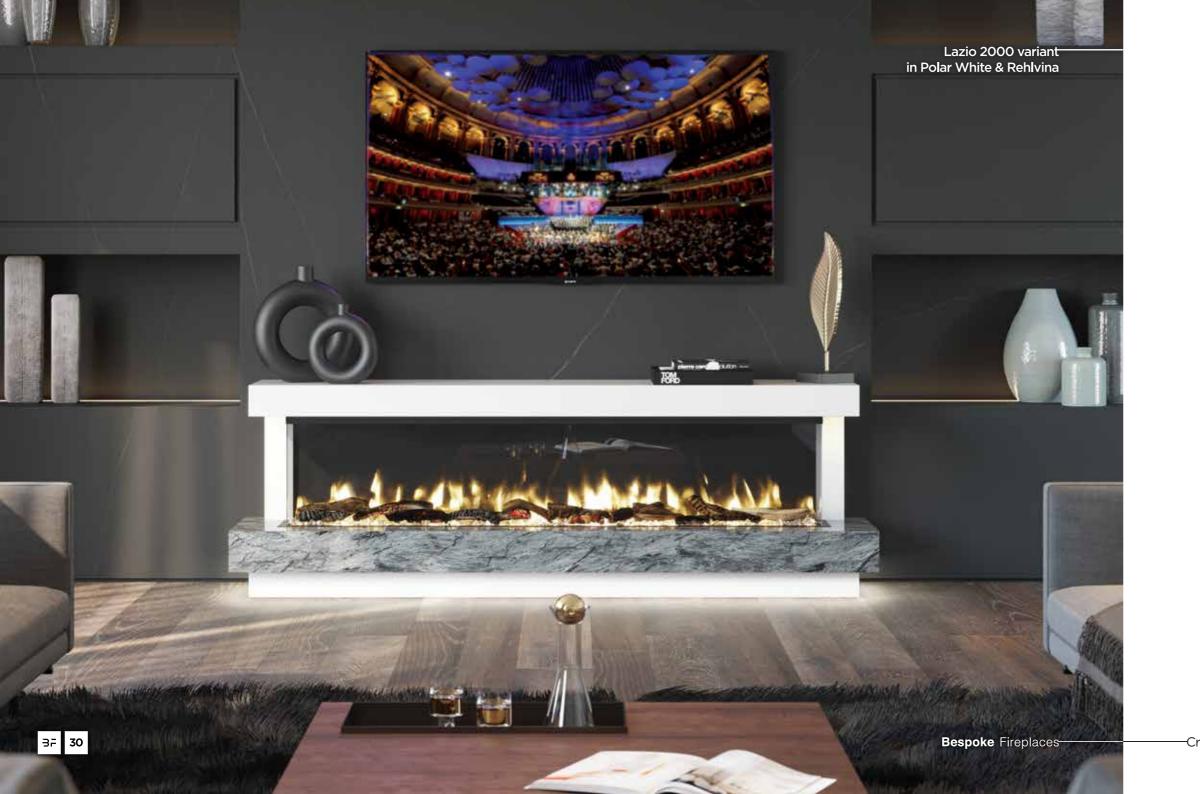

### JF LAZIO

A striking focal point for the luxury home, the Lazio suite exudes culture and sophistication.

Created with the very finest stone from around the world, the Lazio is top of its class in luxury fireplace society.

Featuring the Panoramic electric fire with LUMIN Technology<sup>™</sup> and full LED lighting system - the Lazio has features to last a lifetime.

| MODEL | Α    | В   | С   | D    |
|-------|------|-----|-----|------|
| 700   | 1250 | 970 | 406 | 1143 |
| 1250  | 1651 | 783 | 406 | 1549 |
| 1500  | 1905 | 783 | 406 | 1803 |
| 2000  | 2336 | 783 | 406 | 2235 |