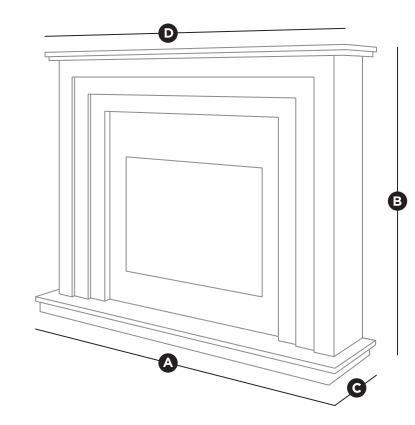

### JF ROMA

Add pure luxury and style to any home with the beautiful Roma suite.

Created from the very finest stone from around the world, the Roma is the pinnacle of its luxury fireplace class.

Featuring the Panoramic electric fire with **LUMIN Technology™** and full LED lighting system - the Roma has features to last a lifetime.

| MODEL | Α    | В    | С   | D    |
|-------|------|------|-----|------|
| 700   | 1250 | 1148 | 406 | 1250 |
| 1250  | 1626 | 961  | 406 | 1626 |
| 1500  | 1829 | 961  | 406 | 1829 |
| 2000  | 2336 | 961  | 406 | 2336 |