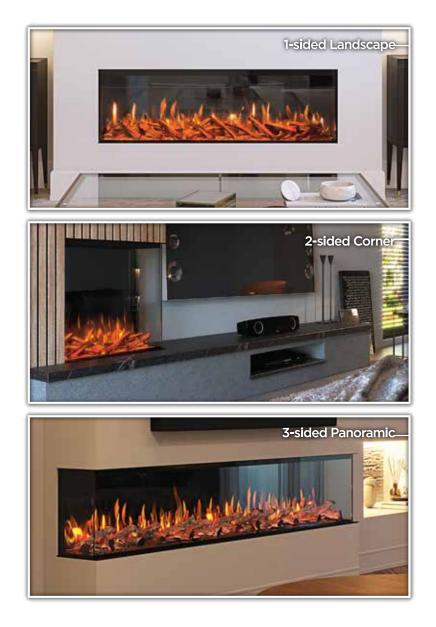

Our revolutionary three dimensional LUMIN Technology™ screen ensures you can view your fire from angles like never before.

An impressive 180 degree viewing range gives a clear display from every angle of your room and creates an unrivalled illusion of flame depth.

Choose your look with the Panoramic range panel feature - simply remove side panels to reveal multiple viewing windows.

We guarantee more flame display than any other electric fireplace in the world.

# ■ LUMIN Technology™

Introducing LUMIN Technology™ from Bespoke Fireplaces - a magnitude of industry leading functions and features with over 10,000 combinations - including our unrivalled 3DP Three Dimensional Panoramic display system.