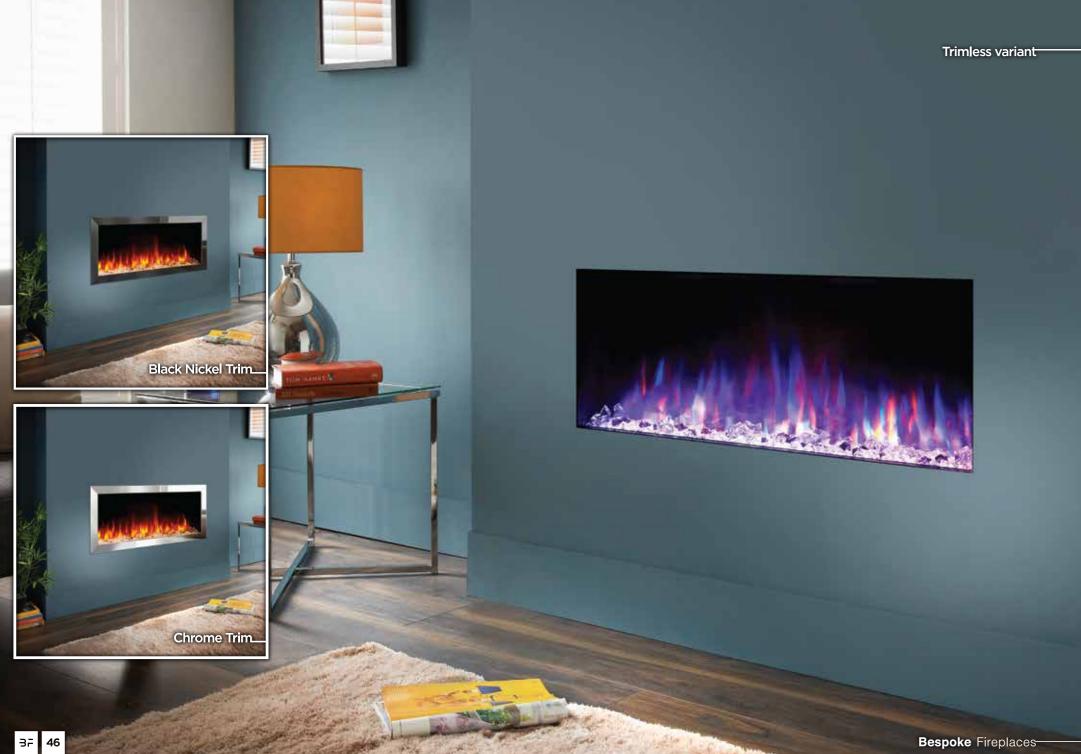

Trimless variant

# ■ BESPOKE 890HD+

Create your perfect fire design with the Bespoke 890 HD+ range.

Keep things minimal yet effective by choosing the trimless option, or upgrade to one of our stunning fascia choices; chrome or black nickel.