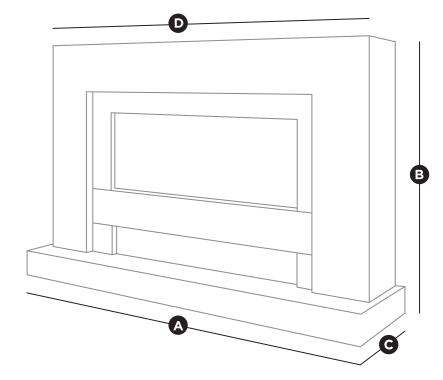

| MODEL | Α    | В    | С   | D    |
|-------|------|------|-----|------|
| 640   | 1295 | 1136 | 381 | 1244 |
| 890   | 1524 | 1003 | 381 | 1473 |
| 1170  | 1829 | 1003 | 381 | 1778 |

Named after the famous Las Vegas executive hotel, the Aria is the essence of modern luxury electric suites. A new sensation in our range to complement a traditional or modern interior .

| MODEL | Α    | В    | С   | D    |
|-------|------|------|-----|------|
| 640   | 1372 | 1137 | 381 | 1372 |
| 890   | 1524 | 1010 | 381 | 1524 |
| 1170  | 1829 | 1010 | 381 | 1829 |

An unashamed emphasis on the wow factor ensures the Miami suite lives up to its name. The fully integrated LED lighting display guarantees it will provide an unrivalled focal point for years to come.