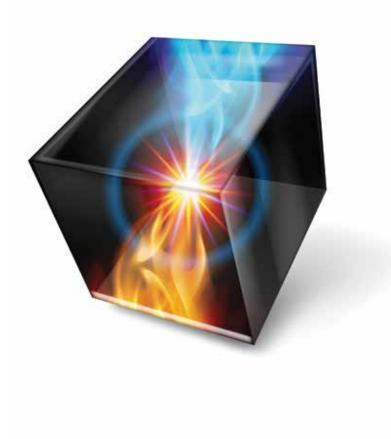

Our revolutionary three dimensional LUMIN Technology™ screen ensures you can view your fire from angles like never before.

An impressive 180 degree viewing range gives a clear display from every angle of your room and creates an unrivalled illusion of flame depth.

Choose your look with the Panoramic range panel feature - simply remove side panels to reveal multiple viewing windows.

We guarantee more flame display than any other electric fireplace in the world.

# ■ LUMIN Technology™

Introducing LUMIN Technology™ from Bespoke Fireplaces - a magnitude of industry leading functions and features with over 10,000 combinations - including our unrivalled 3DP Three Dimensional Panoramic display system.