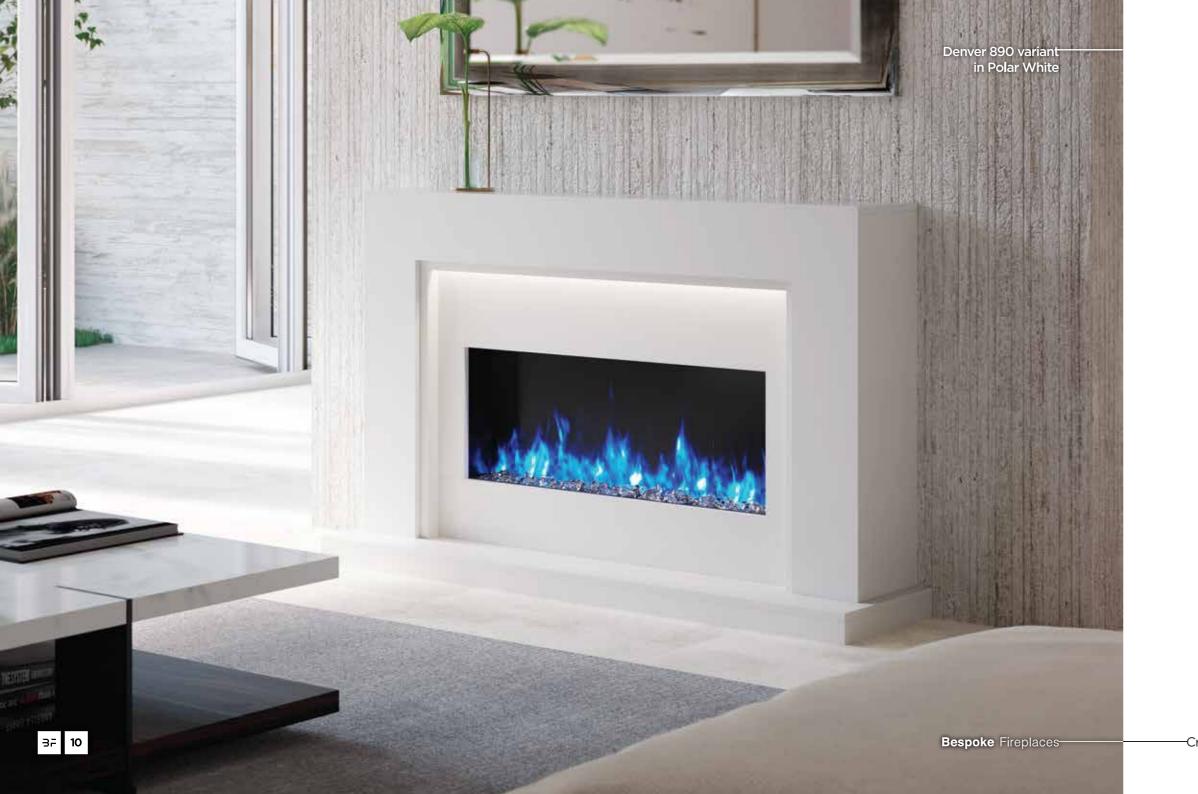

### JENVER

One of our most popular suites, the Denver combines simplicity with modern elegance.

The minimalist design allows it to fit perfectly into any room and integrated LED lights amplify its true beauty.

| MODEL | Α    | В    | С   | D    |
|-------|------|------|-----|------|
| 640   | 1372 | 1029 | 381 | 1320 |
| 890   | 1524 | 940  | 381 | 1448 |
| 1170  | 1829 | 940  | 381 | 1752 |