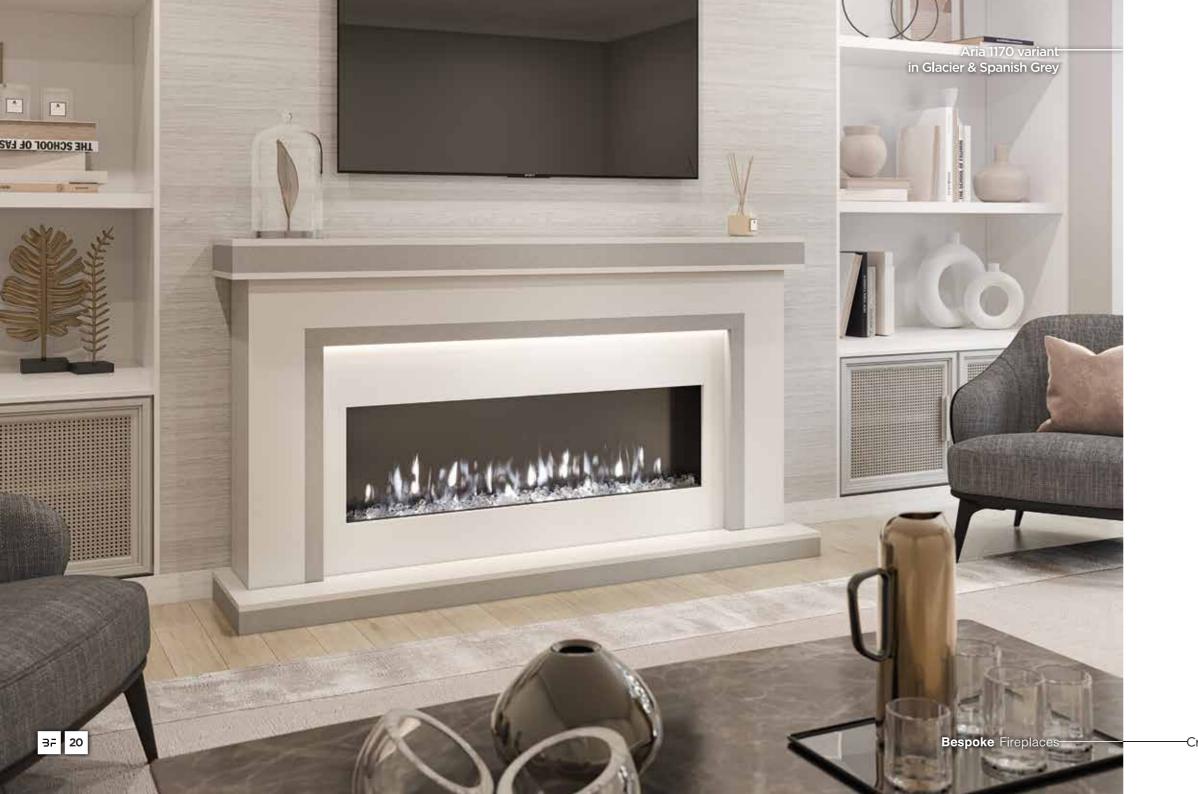

| MODEL | Α    | В    | С   | D    |
|-------|------|------|-----|------|
| 640   | 1295 | 1136 | 381 | 1244 |
| 890   | 1524 | 1003 | 381 | 1473 |
| 1170  | 1829 | 1003 | 381 | 1778 |

Named after the famous Las Vegas executive hotel, the Aria is the essence of modern luxury electric suites. A new sensation in our range to complement a traditional or modern interior .

| MODEL | Α    | В    | С   | D    |
|-------|------|------|-----|------|
| 640   | 1372 | 1137 | 381 | 1372 |
| 890   | 1524 | 1010 | 381 | 1524 |
| 1170  | 1829 | 1010 | 381 | 1829 |

An unashamed emphasis on the wow factor ensures the Miami suite lives up to its name. The fully integrated LED lighting display guarantees it will provide an unrivalled focal point for years to come.