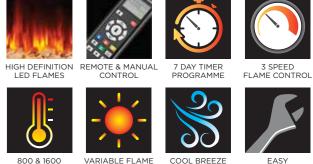

LUMIN LED TECHNOLOGY

HAND CRAFTED LUXE LOGS OPTION

LUMIN MULTI FUEL PACKAGE

MULTI-BLEND COLOUR PALETTE

ULTRA DETAILED

FUEL BED

3 SPEED FLAME CONTROL

REMOTE & MANUAL CONTROL

800 & 1600

VARIABLE FLAME COOL BREEZE BRIGHTNESS FUNCTION

7 DAY TIMER

-Creators of Digital Ambience

Part of our market leading luxury range, our new generation Panoramic 1250 built-in electric fire features our unique **LUMIN Technology™**.