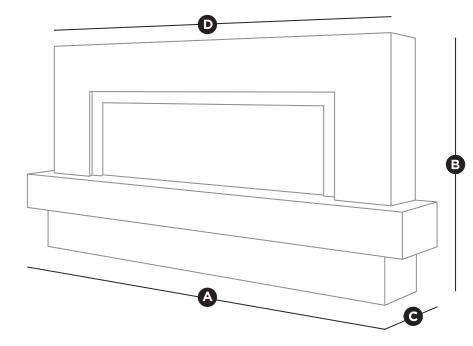

# JSABELLE

The latest addition to our Bespoke Luxury range, the beautiful Isabelle suite is modern and clean cut to add complete luxury to the family home.

| MODEL | Α    | В    | С   | D    |  |
|-------|------|------|-----|------|--|
| 640   | 1372 | 1149 | 381 | 1372 |  |
| 890   | 1524 | 983  | 381 | 1524 |  |
| 1170  | 1829 | 983  | 381 | 1829 |  |