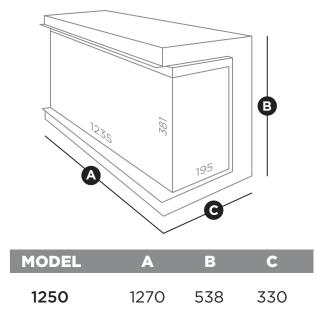

800 & 1600

VARIABLE FLAME COOL BREEZE BRIGHTNESS FUNCTION

7 DAY TIMER

-Creators of Digital Ambience

Part of our market leading luxury range, our new generation Panoramic 1250 built-in electric fire features our unique **LUMIN Technology™**.

With more features than any other electric fire in the world, the Panoramic 1250 can be installed into one of our luxury marble suites or a custom Bespoke Media Wall.

Luxury, quality and performance are standard in the Bespoke Panoramic range.