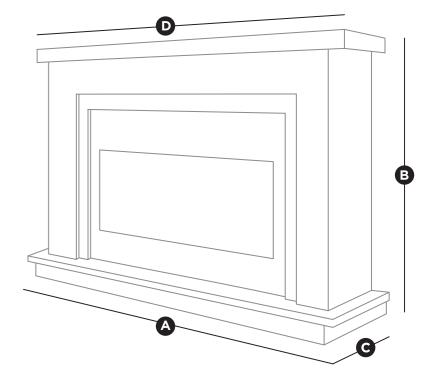

### J VERMONT

Full of character - with simple lines and clean extruded edges - the Vermont suite effortlessly serves as a showpiece in modern or traditional homes.

| MODEL | Α    | В    | С   | D    |  |
|-------|------|------|-----|------|--|
| 640   | 1372 | 1029 | 381 | 1372 |  |
| 890   | 1524 | 978  | 381 | 1524 |  |
| 1170  | 1829 | 978  | 381 | 1829 |  |