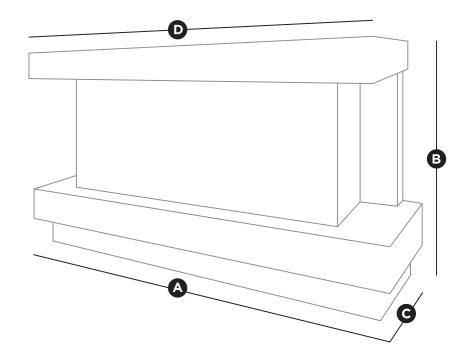

### JF VERONA

Clean crisp edging gives the Verona suite a striking timeless look.

Transform your home with this luxury suite created from the very finest stone sourced from around the world.

Featuring the Panoramic electric fire with **LUMIN Technology™** and full LED lighting system - the Verona has features to last a lifetime.

| MODEL | Α    | В    | С   | D    |  |
|-------|------|------|-----|------|--|
| 700   | 1250 | 1048 | 406 | 1250 |  |
| 1250  | 1626 | 861  | 406 | 1626 |  |
| 1500  | 1829 | 861  | 406 | 1829 |  |
| 2000  | 2286 | 861  | 406 | 2286 |  |