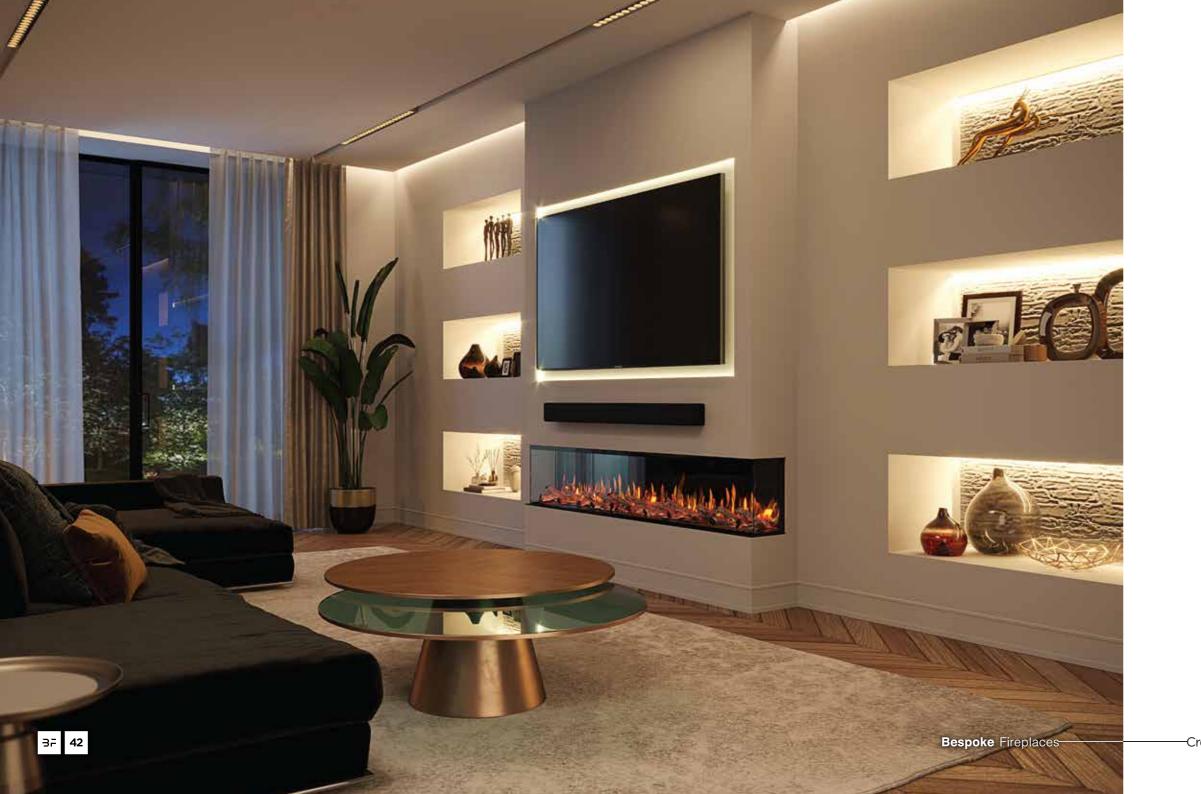

This latest range of industry award winning designs incorporate some world first technical advances in fireplace and heating - including our unique **LUMIN Technology™**. (page 34)

Allow us to combine our beautiful 300million year old stone with one of our state of the art luxury electric fireplaces, to create your dream room today.

Our revolutionary three dimensional LUMIN Technology™ screen ensures you can view your fire from angles like never before.

An impressive 180 degree viewing range gives a clear display from every angle of your room and creates an unrivalled illusion of flame depth.

Choose your look with the Panoramic range panel feature - simply remove side panels to reveal multiple viewing windows.

We guarantee more flame display than any other electric fireplace in the world.