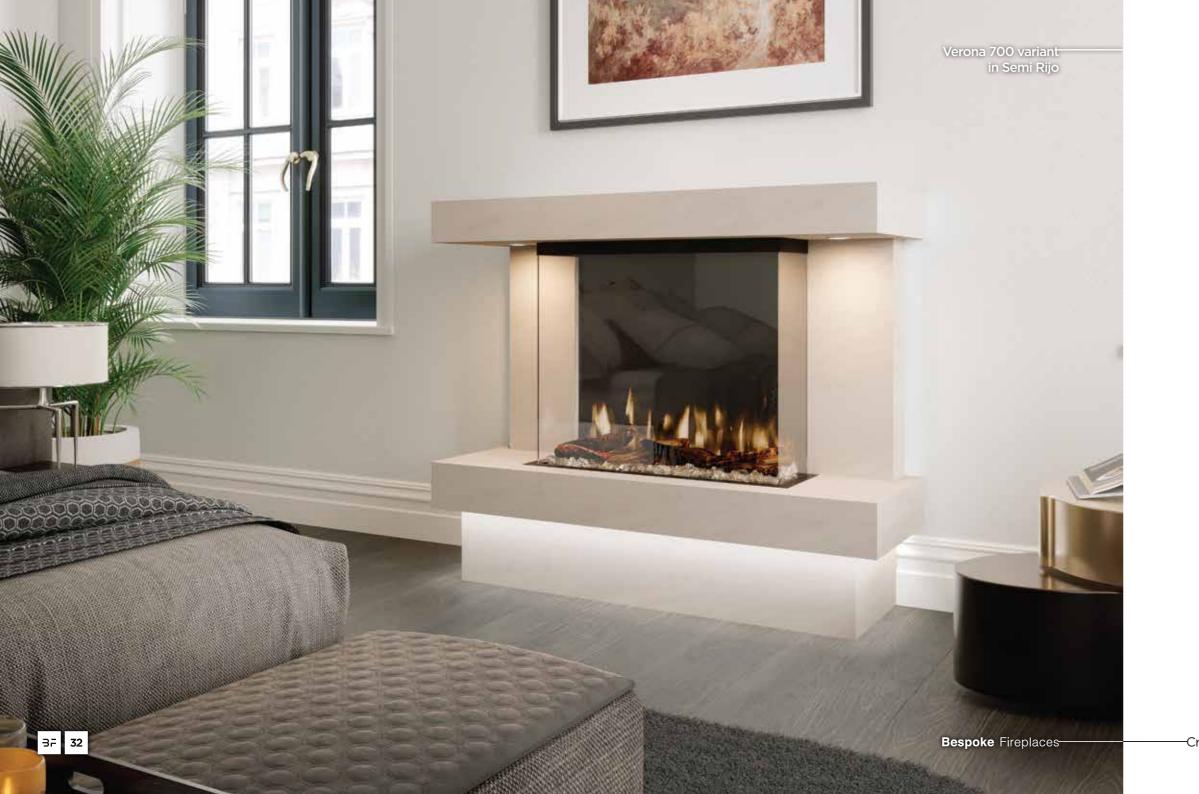

### JF VERONA

Clean crisp edging gives the Verona suite a striking timeless look.

Transform your home with this luxury suite created from the very finest stone sourced from around the world.

Featuring the Panoramic electric fire with **LUMIN Technology™** and full LED lighting system - the Verona has features to last a lifetime.

| MODEL | Α    | В    | С   | D    |  |
|-------|------|------|-----|------|--|
| 700   | 1250 | 1048 | 406 | 1250 |  |
| 1250  | 1626 | 861  | 406 | 1626 |  |
| 1500  | 1829 | 861  | 406 | 1829 |  |
| 2000  | 2286 | 861  | 406 | 2286 |  |