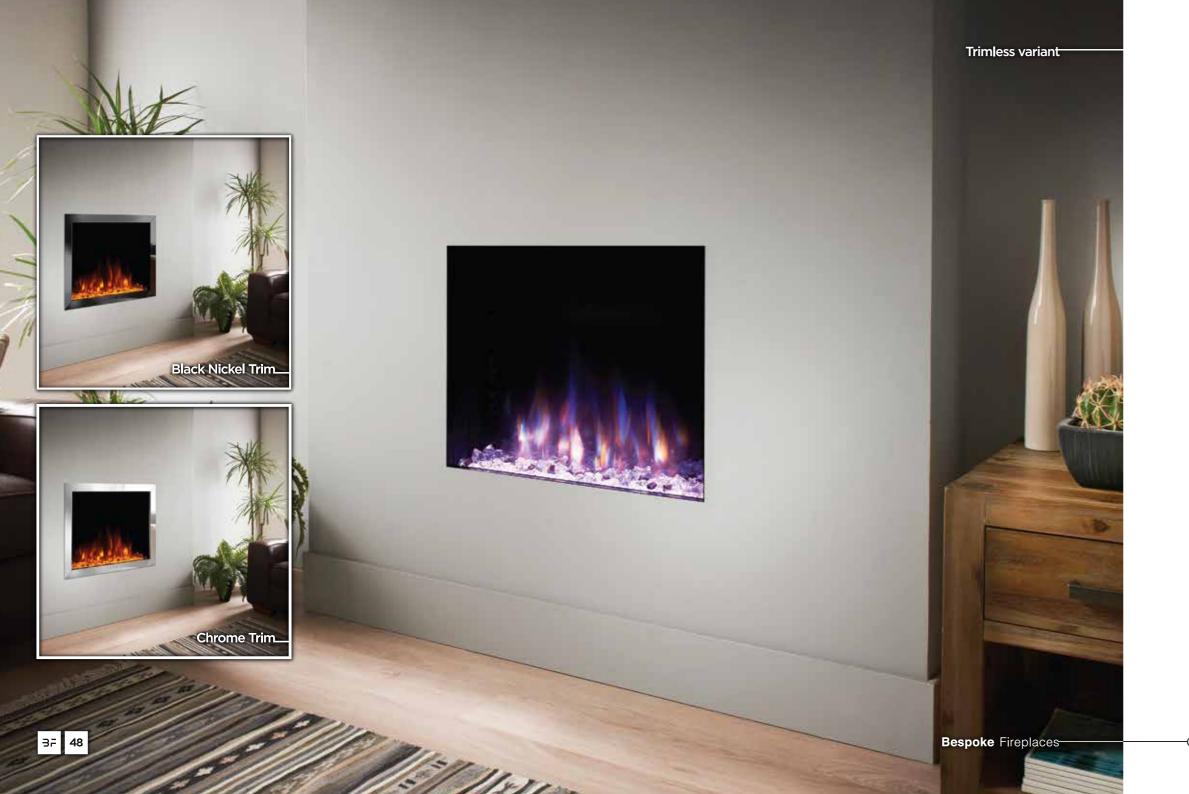

Trimless variant

# ■ BESPOKE 1170HD+

Create your perfect fire design with the Bespoke 1170 HD+.

Host to a clean and simplistic design, the trimless Bespoke 1170 HD+ allows you to be creative with the rest of your entertainment area.

# ■ BESPOKE 890HD+

Create your perfect fire design with the Bespoke 890 HD+ range.

Keep things minimal yet effective by choosing the trimless option, or upgrade to one of our stunning fascia choices; chrome or black nickel.

# ■ BESPOKE 640HD+

Create your perfect fire design with the Bespoke 640 HD+ range.

Keep things minimal yet effective by choosing the trimless option, or upgrade to one of our stunning fascia choices; chrome or black nickel.