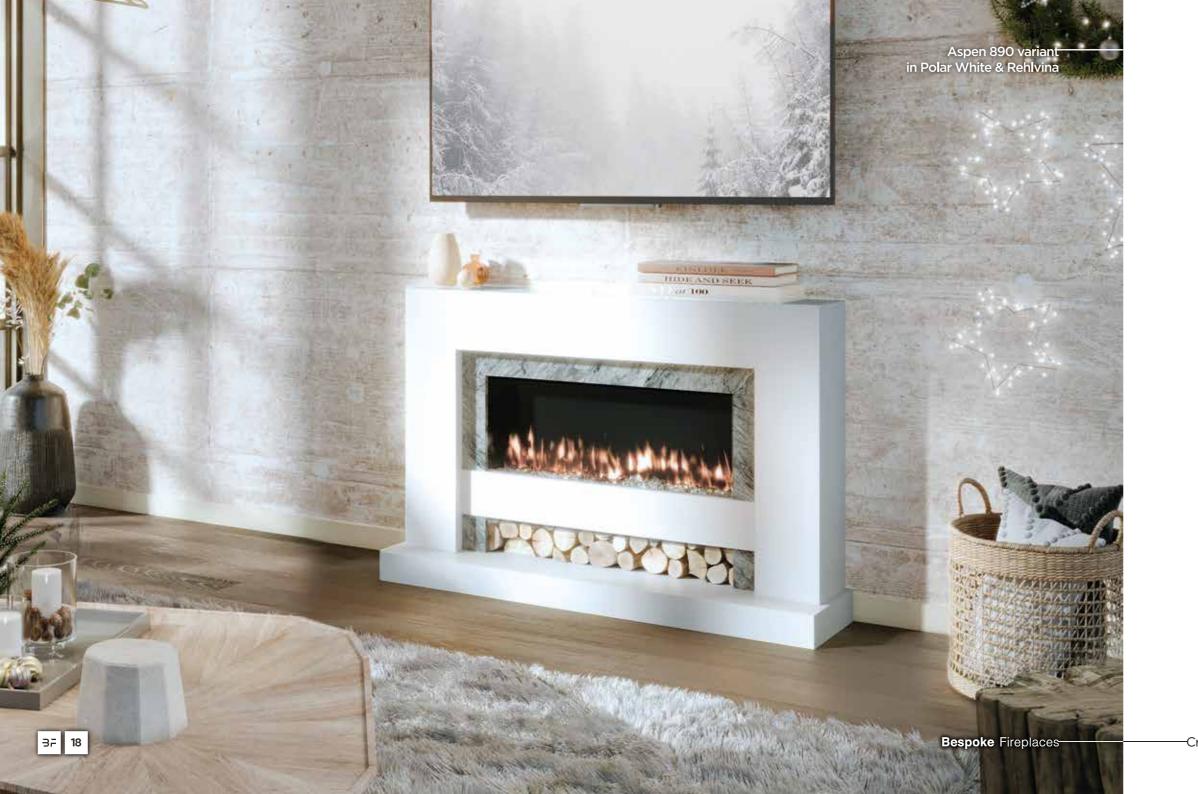

Our industry award winning Electric Fireplace Suite of the Year, the Aspen is full of character.

From its simple clean lines to its embedded log feature, this suite brings with it the personality you want from a modern style.

| MODEL | Α    | В    | С   | D    |
|-------|------|------|-----|------|
| 640   | 1295 | 1136 | 381 | 1244 |
| 890   | 1524 | 1003 | 381 | 1473 |
| 1170  | 1829 | 1003 | 381 | 1778 |

Named after the famous Las Vegas executive hotel, the Aria is the essence of modern luxury electric suites. A new sensation in our range to complement a traditional or modern interior .