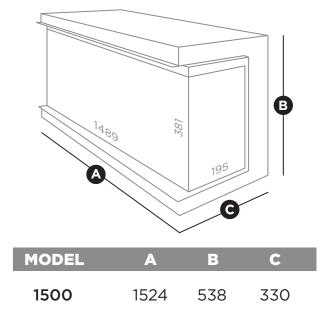

LUMIN LED TECHNOLOGY

MULTI-SIDED MULTI-BLEND 3 SPEED

HAND CRAFTED LUMIN MULTI LUXE LOGS OPTION FUEL PACKAGE

800 & 1600

VARIABLE FLAME COOL BREEZE BRIGHTNESS FUNCTION

7 DAY TIMER

Part of our market leading luxury range, our new generation Panoramic 1500 built-in electric fire features our unique **LUMIN Technology™**.

With more features than any other electric fire in the world, the Panoramic 1500 can be installed into one of our luxury marble suites or a custom Bespoke Media Wall.

Luxury, quality and performance are standard in the Bespoke Panoramic range.