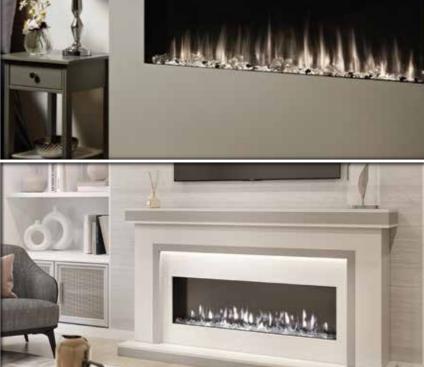

### JF ROMA

Add pure luxury and style to any home with the beautiful Roma suite.

Created from the very finest stone from around the world, the Roma is the pinnacle of its luxury fireplace class.

Featuring the Panoramic electric fire with **LUMIN Technology™** and full LED lighting system - the Roma has features to last a lifetime.

| MODEL | Α    | В    | С   | D    |
|-------|------|------|-----|------|
| 700   | 1250 | 1148 | 406 | 1250 |
| 1250  | 1626 | 961  | 406 | 1626 |
| 1500  | 1829 | 961  | 406 | 1829 |
| 2000  | 2336 | 961  | 406 | 2336 |