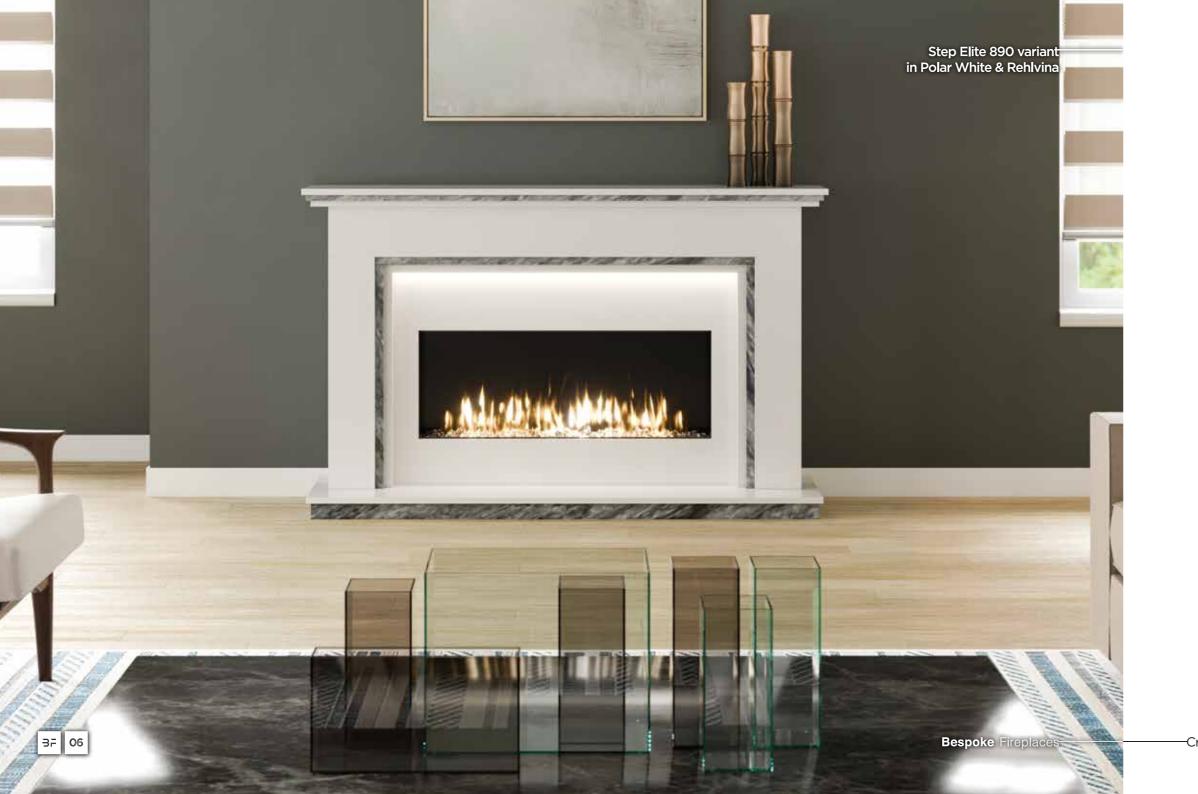

# JF STEP ELITE

With smooth crisp lines and straight edging, the Step Elite suite is a luxury addition to any room.

True to its name, the triple mantle is the focal point, with its landscape design complementing both modern and traditional interiors.

| MODEL | Α    | В    | С   | D    |  |
|-------|------|------|-----|------|--|
| 640   | 1372 | 1143 | 432 | 1372 |  |
| 890   | 1524 | 974  | 432 | 1524 |  |
| 1170  | 1829 | 974  | 432 | 1829 |  |