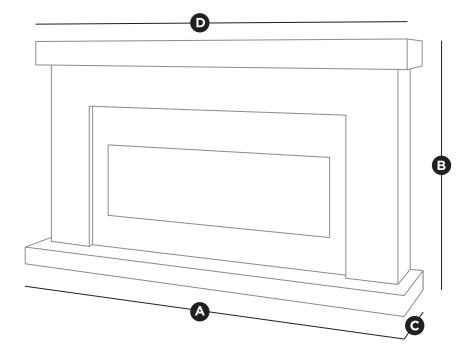

| MODEL | Α    | В    | С   | D    |
|-------|------|------|-----|------|
| 640   | 1372 | 1137 | 381 | 1372 |
| 890   | 1524 | 1010 | 381 | 1524 |
| 1170  | 1829 | 1010 | 381 | 1829 |

An unashamed emphasis on the wow factor ensures the Miami suite lives up to its name. The fully integrated LED lighting display guarantees it will provide an unrivalled focal point for years to come.

| MODEL | Α    | В    | С   | D    |
|-------|------|------|-----|------|
| 640   | 1372 | 1136 | 381 | 1270 |
| 890   | 1524 | 920  | 381 | 1448 |
| 1170  | 1829 | 920  | 381 | 1752 |