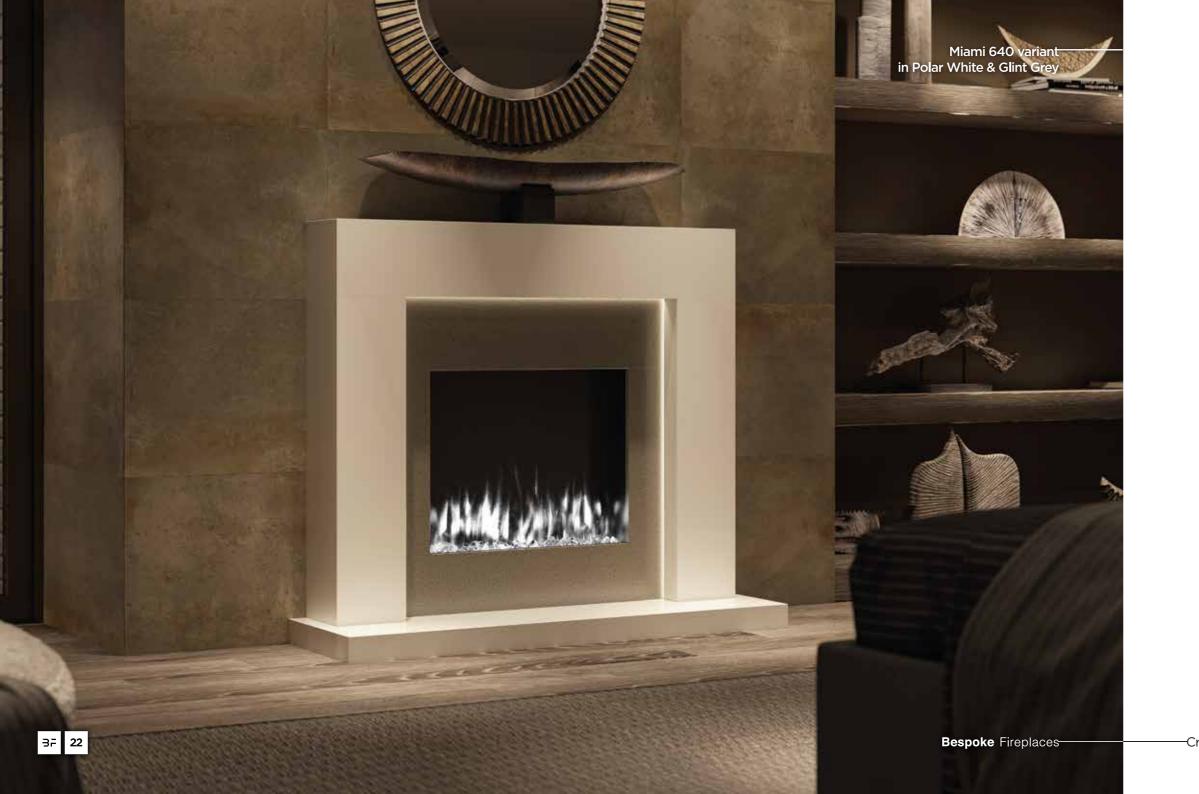

| MODEL | Α    | В    | С   | D    |
|-------|------|------|-----|------|
| 640   | 1372 | 1137 | 381 | 1372 |
| 890   | 1524 | 1010 | 381 | 1524 |
| 1170  | 1829 | 1010 | 381 | 1829 |

An unashamed emphasis on the wow factor ensures the Miami suite lives up to its name. The fully integrated LED lighting display guarantees it will provide an unrivalled focal point for years to come.