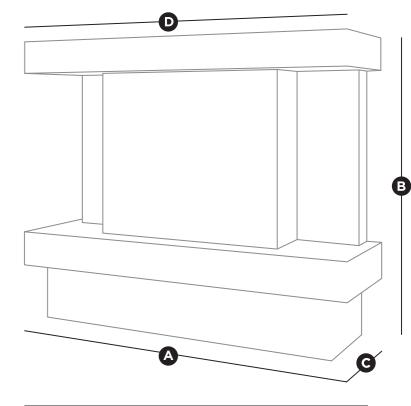

| MODEL | Α    | В    | С   | D    |  |
|-------|------|------|-----|------|--|
| 640   | 1372 | 1143 | 432 | 1372 |  |
| 890   | 1524 | 974  | 432 | 1524 |  |
| 1170  | 1829 | 974  | 432 | 1829 |  |

| MODEL | Α    | В    | С   | D    |
|-------|------|------|-----|------|
| 640   | 1372 | 1029 | 381 | 1320 |
| 890   | 1524 | 940  | 381 | 1448 |
| 1170  | 1829 | 940  | 381 | 1752 |

# JF NEPTUNE

True to its name, the Neptune suite is truly out of this world. Its floating design, with clean cut lines, is guaranteed to add luxury and wow to any home it graces.

| MODEL | Α    | В    | С   | D    |  |
|-------|------|------|-----|------|--|
| 640   | 1295 | 1019 | 305 | 1146 |  |
| 890   | 1524 | 848  | 305 | 1422 |  |
| 1170  | 1829 | 848  | 305 | 1676 |  |

# JSABELLE

The latest addition to our Bespoke Luxury range, the beautiful Isabelle suite is modern and clean cut to add complete luxury to the family home.

| MODEL | Α    | В    | С   | D    |  |
|-------|------|------|-----|------|--|
| 640   | 1372 | 1149 | 381 | 1372 |  |
| 890   | 1524 | 983  | 381 | 1524 |  |
| 1170  | 1829 | 983  | 381 | 1829 |  |

### J VERMONT

Full of character - with simple lines and clean extruded edges - the Vermont suite effortlessly serves as a showpiece in modern or traditional homes.

| MODEL | Α    | В    | С   | D    |  |
|-------|------|------|-----|------|--|
| 640   | 1372 | 1029 | 381 | 1372 |  |
| 890   | 1524 | 978  | 381 | 1524 |  |
| 1170  | 1829 | 978  | 381 | 1829 |  |

| MODEL | Α    | В    | С   | D    |
|-------|------|------|-----|------|
| 640   | 1295 | 1136 | 381 | 1244 |
| 890   | 1524 | 1003 | 381 | 1473 |
| 1170  | 1829 | 1003 | 381 | 1778 |

Named after the famous Las Vegas executive hotel, the Aria is the essence of modern luxury electric suites. A new sensation in our range to complement a traditional or modern interior .

| MODEL | Α    | В    | С   | D    |
|-------|------|------|-----|------|
| 640   | 1372 | 1137 | 381 | 1372 |
| 890   | 1524 | 1010 | 381 | 1524 |
| 1170  | 1829 | 1010 | 381 | 1829 |

An unashamed emphasis on the wow factor ensures the Miami suite lives up to its name. The fully integrated LED lighting display guarantees it will provide an unrivalled focal point for years to come.

| MODEL | Α    | В    | С   | D    |
|-------|------|------|-----|------|
| 640   | 1372 | 1136 | 381 | 1270 |
| 890   | 1524 | 920  | 381 | 1448 |
| 1170  | 1829 | 920  | 381 | 1752 |

# JF CHELSEA

Clean lines and a modern aspect establish the Chelsea suite as the epitome of class.

Perfect for any home seeking a touch of luxury, its timeless style makes a bold statement.

| MODEL | Α    | В    | С   | D    |
|-------|------|------|-----|------|
| 640   | 1372 | 1174 | 381 | 1372 |
| 890   | 1524 | 984  | 381 | 1524 |
| 1170  | 1829 | 984  | 381 | 1829 |

| MODEL | Α    | В    | С   | D    |
|-------|------|------|-----|------|
| 700   | 1250 | 1148 | 406 | 1250 |
| 1250  | 1626 | 961  | 406 | 1626 |
| 1500  | 1829 | 961  | 406 | 1829 |
| 2000  | 2336 | 961  | 406 | 2336 |

Featuring the Panoramic electric fire with **LUMIN Technology™** and full LED lighting system - the Milano has features to last a lifetime.

| MODEL | Α    | В    | С   | D    |
|-------|------|------|-----|------|
| 700   | 1250 | 1009 | 406 | 1250 |
| 1250  | 1626 | 822  | 406 | 1626 |
| 1500  | 1829 | 822  | 406 | 1829 |
| 2000  | 2286 | 822  | 406 | 2286 |

Featuring the Panoramic electric fire with LUMIN Technology<sup>™</sup> and full LED lighting system - the Lazio has features to last a lifetime.

| MODEL | Α    | В   | С   | D    |
|-------|------|-----|-----|------|
| 700   | 1250 | 970 | 406 | 1143 |
| 1250  | 1651 | 783 | 406 | 1549 |
| 1500  | 1905 | 783 | 406 | 1803 |
| 2000  | 2336 | 783 | 406 | 2235 |

| MODEL | Α    | В    | С   | D    |  |
|-------|------|------|-----|------|--|
| 700   | 1250 | 1048 | 406 | 1250 |  |
| 1250  | 1626 | 861  | 406 | 1626 |  |
| 1500  | 1829 | 861  | 406 | 1829 |  |
| 2000  | 2286 | 861  | 406 | 2286 |  |