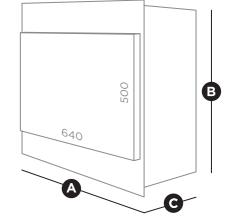

# ■ BESPOKE 640HD+

Create your perfect fire design with the Bespoke 640 HD+ range.

Keep things minimal yet effective by choosing the trimless option, or upgrade to one of our stunning fascia choices; chrome or black nickel.

WATT OUTPUT

| MODEL  | Α   | В   | С   |  |
|--------|-----|-----|-----|--|
| 640HD+ | 711 | 698 | 185 |  |