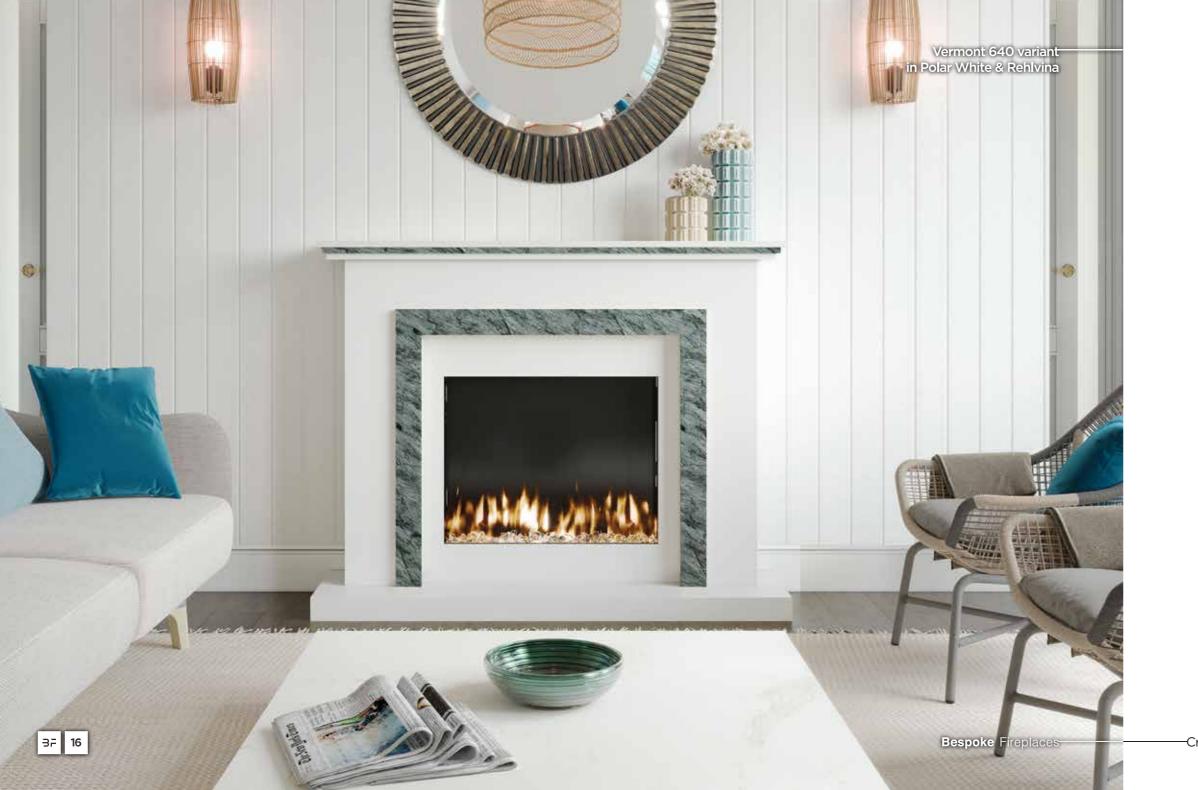

### J VERMONT

Full of character - with simple lines and clean extruded edges - the Vermont suite effortlessly serves as a showpiece in modern or traditional homes.

| MODEL | Α    | В    | С   | D    |  |
|-------|------|------|-----|------|--|
| 640   | 1372 | 1029 | 381 | 1372 |  |
| 890   | 1524 | 978  | 381 | 1524 |  |
| 1170  | 1829 | 978  | 381 | 1829 |  |