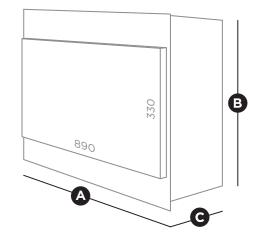

# ■ BESPOKE 890HD+

Create your perfect fire design with the Bespoke 890 HD+ range.

Keep things minimal yet effective by choosing the trimless option, or upgrade to one of our stunning fascia choices; chrome or black nickel.

WATT OUTPUT

| MODEL  | Α   | В   | С   |  |
|--------|-----|-----|-----|--|
| 890HD+ | 965 | 600 | 185 |  |