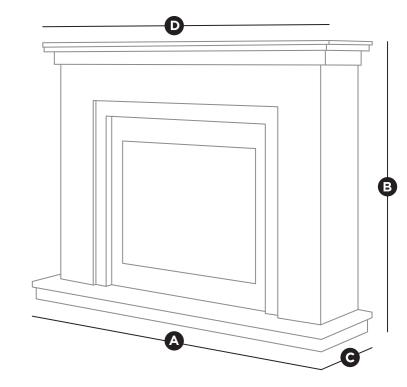

# JF STEP ELITE

With smooth crisp lines and straight edging, the Step Elite suite is a luxury addition to any room.

True to its name, the triple mantle is the focal point, with its landscape design complementing both modern and traditional interiors.

| MODEL | Α    | В    | С   | D    |  |
|-------|------|------|-----|------|--|
| 640   | 1372 | 1143 | 432 | 1372 |  |
| 890   | 1524 | 974  | 432 | 1524 |  |
| 1170  | 1829 | 974  | 432 | 1829 |  |