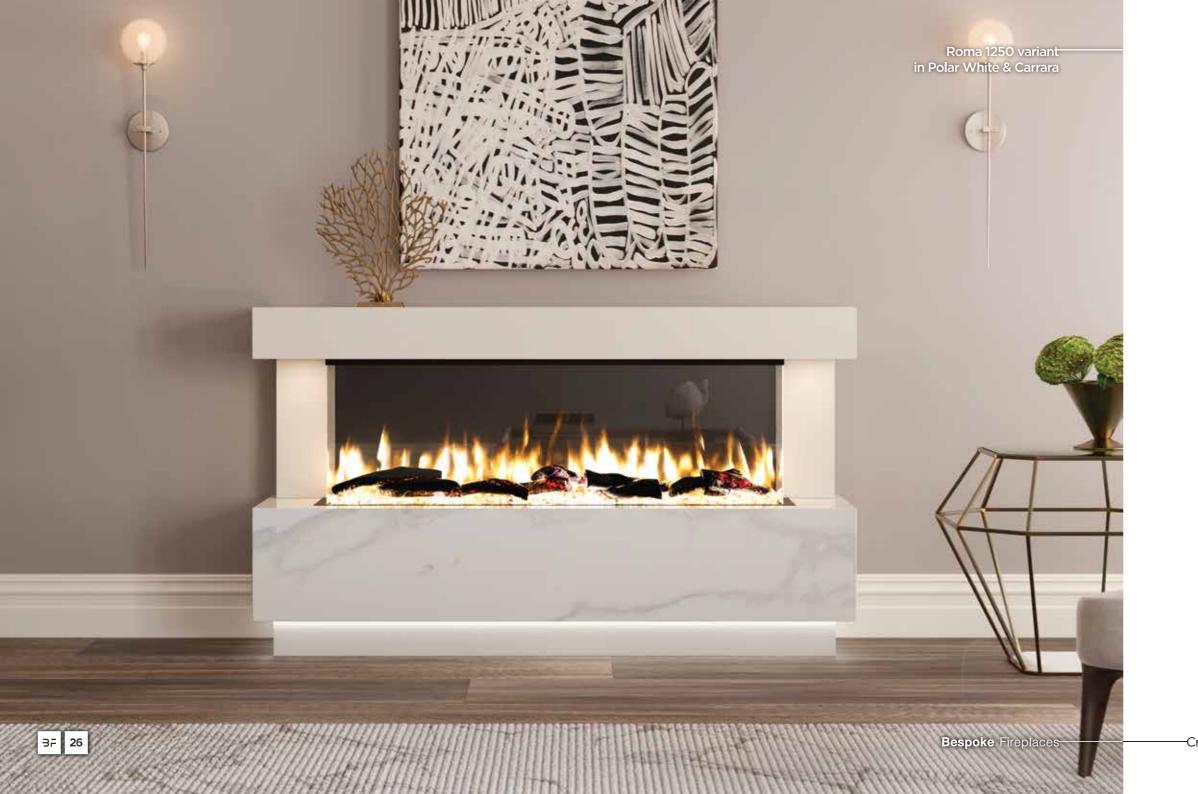

### JF ROMA

Add pure luxury and style to any home with the beautiful Roma suite.

Created from the very finest stone from around the world, the Roma is the pinnacle of its luxury fireplace class.

Featuring the Panoramic electric fire with **LUMIN Technology™** and full LED lighting system - the Roma has features to last a lifetime.

| MODEL | Α    | В    | С   | D    |
|-------|------|------|-----|------|
| 700   | 1250 | 1148 | 406 | 1250 |
| 1250  | 1626 | 961  | 406 | 1626 |
| 1500  | 1829 | 961  | 406 | 1829 |
| 2000  | 2336 | 961  | 406 | 2336 |