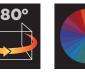

Our revolutionary three dimensional LUMIN Technology™ screen ensures you can view your fire from angles like never before.

An impressive 180 degree viewing range gives a clear display from every angle of your room and creates an unrivalled illusion of flame depth.

Choose your look with the Panoramic range panel feature - simply remove side panels to reveal multiple viewing windows.

We guarantee more flame display than any other electric fireplace in the world.