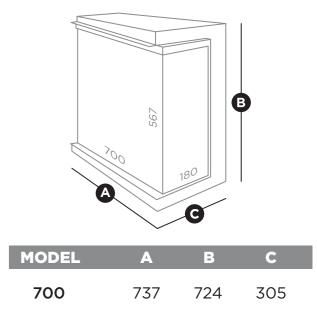

Part of our market leading luxury range, our new generation Panoramic 700 built-in electric fire features our unique LUMIN Technology™.

With more features than any other electric fire in the world, the Panoramic 700 can be installed into one of our luxury marble suites or a custom Bespoke Media Wall.