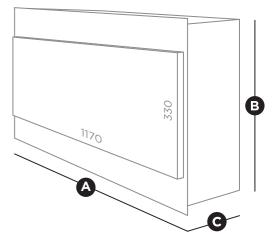

# ■ BESPOKE 1170HD+

Create your perfect fire design with the Bespoke 1170 HD+.

Host to a clean and simplistic design, the trimless Bespoke 1170 HD+ allows you to be creative with the rest of your entertainment area.

#### MULTI-BLEND COLOUR PALETTE

INTERCHANGEABLE FUEL BEDS

800 & 1600 WATT OUTPUT

| MODEL   | Α    | В   | С   |
|---------|------|-----|-----|
| 1170HD+ | 1250 | 600 | 185 |