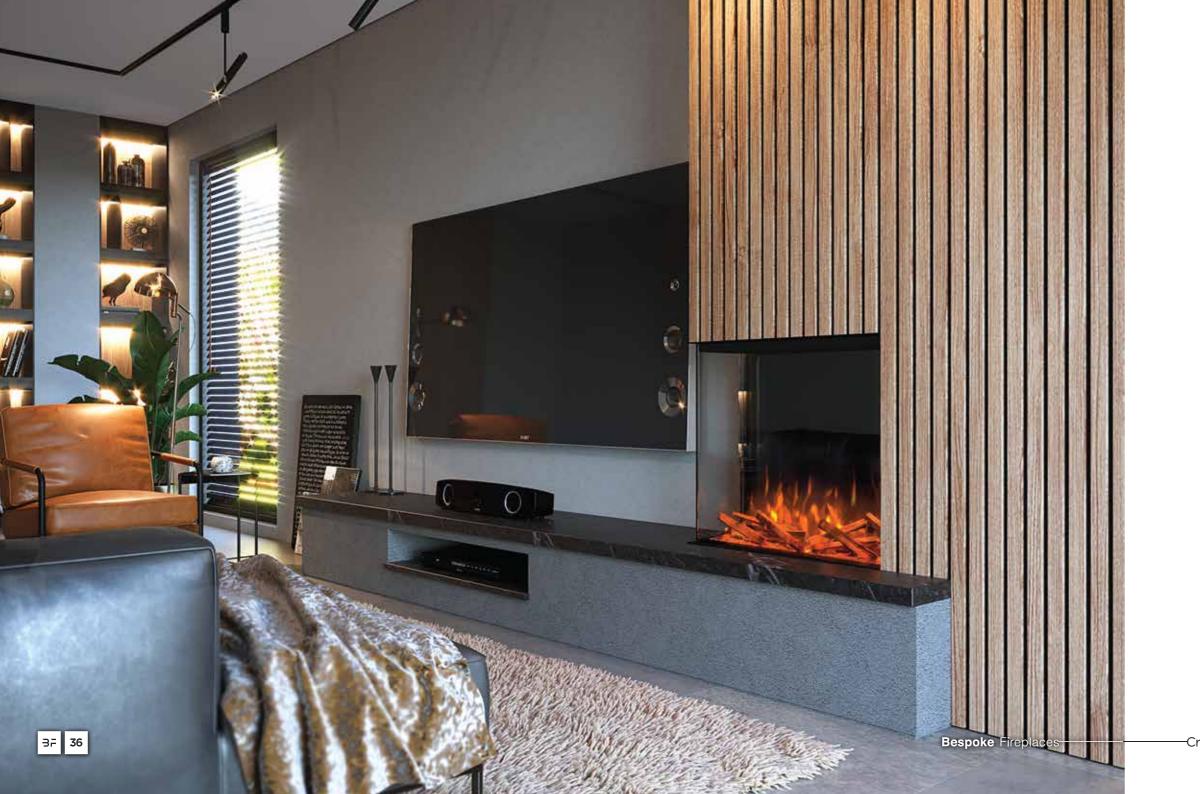

Part of our market leading luxury range, our new generation Panoramic 700 built-in electric fire features our unique LUMIN Technology™.

With more features than any other electric fire in the world, the Panoramic 700 can be installed into one of our luxury marble suites or a custom Bespoke Media Wall.