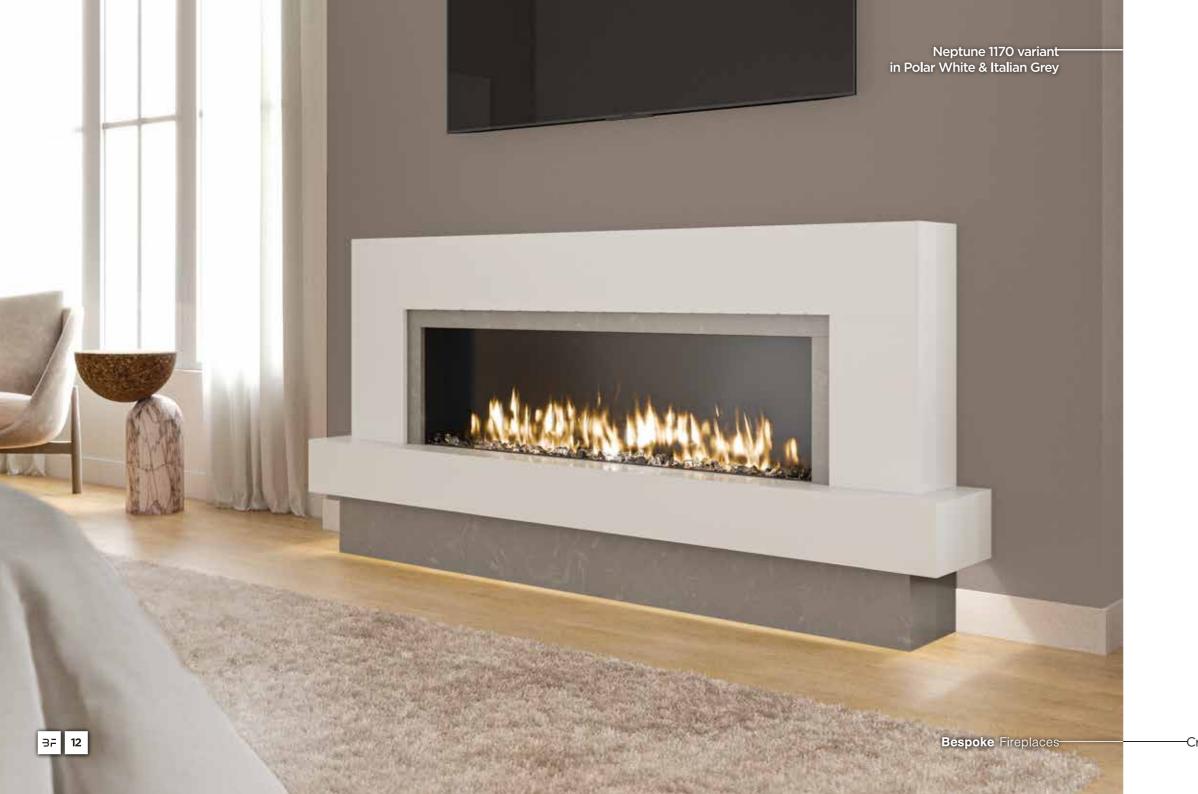

# JF NEPTUNE

True to its name, the Neptune suite is truly out of this world. Its floating design, with clean cut lines, is guaranteed to add luxury and wow to any home it graces.

| MODEL | Α    | В    | С   | D    |  |
|-------|------|------|-----|------|--|
| 640   | 1295 | 1019 | 305 | 1146 |  |
| 890   | 1524 | 848  | 305 | 1422 |  |
| 1170  | 1829 | 848  | 305 | 1676 |  |