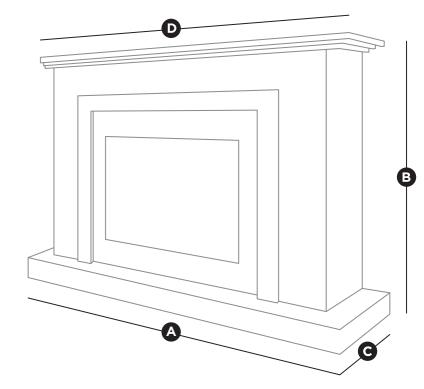

Our industry award winning Electric Fireplace Suite of the Year, the Aspen is full of character.

From its simple clean lines to its embedded log feature, this suite brings with it the personality you want from a modern style.

| MODEL | Α    | В    | С   | D    |
|-------|------|------|-----|------|
| 640   | 1295 | 1136 | 381 | 1244 |
| 890   | 1524 | 1003 | 381 | 1473 |
| 1170  | 1829 | 1003 | 381 | 1778 |

Named after the famous Las Vegas executive hotel, the Aria is the essence of modern luxury electric suites. A new sensation in our range to complement a traditional or modern interior .