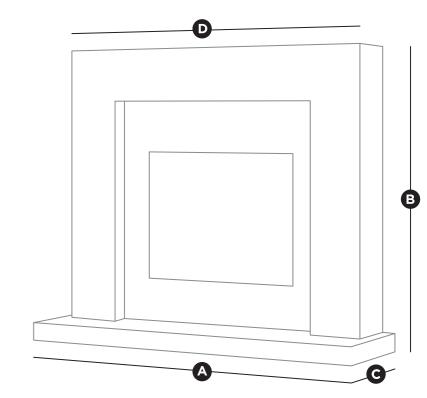

# JF CHELSEA

Clean lines and a modern aspect establish the Chelsea suite as the epitome of class.

Perfect for any home seeking a touch of luxury, its timeless style makes a bold statement.

| MODEL | Α    | В    | С   | D    |
|-------|------|------|-----|------|
| 640   | 1372 | 1174 | 381 | 1372 |
| 890   | 1524 | 984  | 381 | 1524 |
| 1170  | 1829 | 984  | 381 | 1829 |