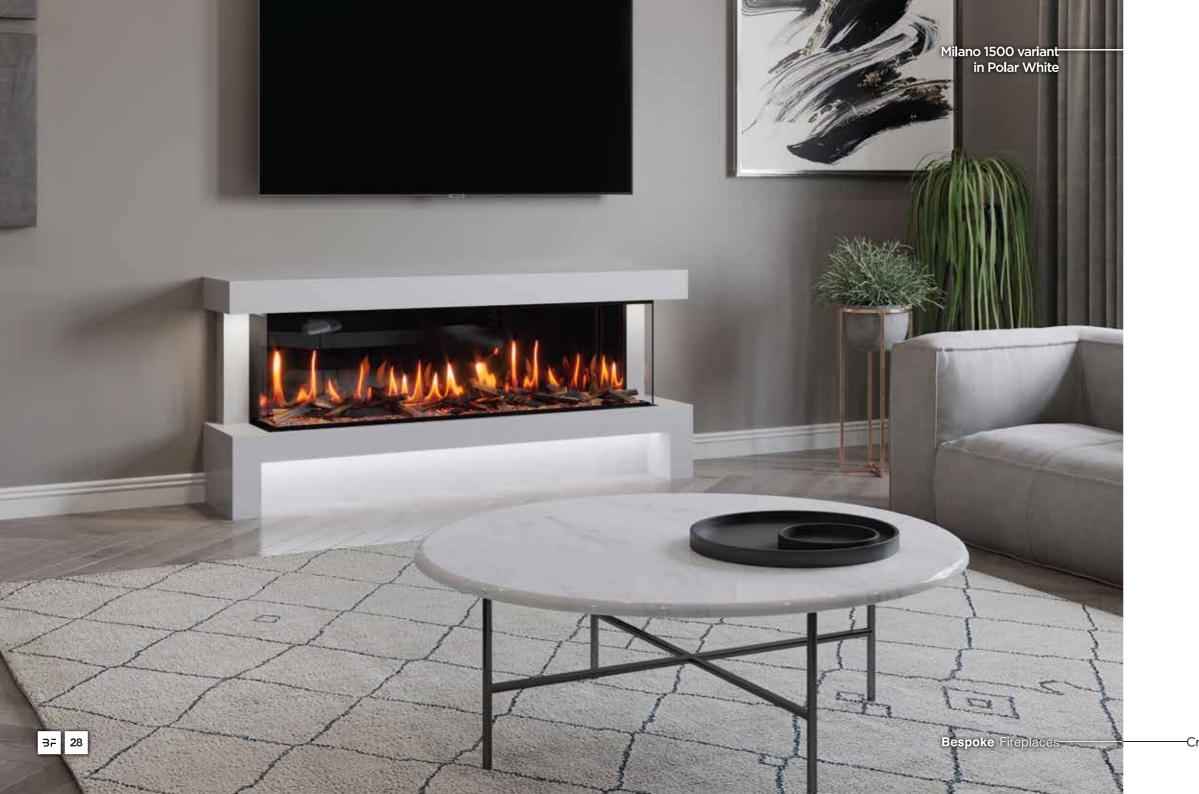

JF MILANO

With a clean, elegant design, the Milano suite leads the way in wow factor appeal.

The Milano completes a luxury finish to any modern home - utilising the finest stone from around the world to create a sharp clean look.

Featuring the Panoramic electric fire with **LUMIN Technology™** and full LED lighting system - the Milano has features to last a lifetime.

| MODEL | Α    | В    | С   | D    |
|-------|------|------|-----|------|
| 700   | 1250 | 1009 | 406 | 1250 |
| 1250  | 1626 | 822  | 406 | 1626 |
| 1500  | 1829 | 822  | 406 | 1829 |
| 2000  | 2286 | 822  | 406 | 2286 |